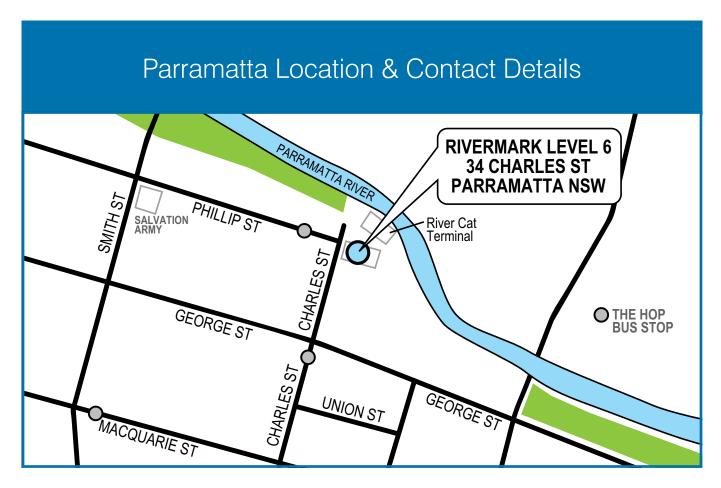

## PARRAMATTA

Rivermark Building 34, Level 6, 34 Charles Street, Parramatta NSW 2150 Cnr of Charles and Phillip St (above the Rivermark Café, near the Ferry Terminal) Phone 02 8833 7111 Fax 02 8833 7112