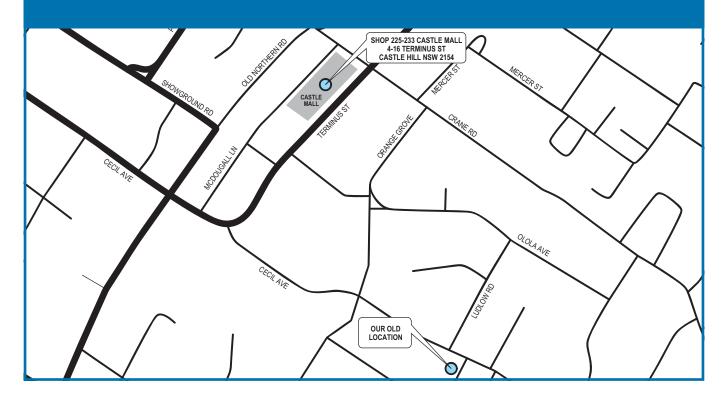

## CASTLE HILL

Shop 225-233 Castle Mall, 4-16 Terminus St Castle Hill NSW 2154 Phone 02 9894 6000 Fax 02 9894 6110

#### From Baulkham Hills/Parramatta

Travel along Windsor Road to Baulkham Hills. Turn right from Windsor Road into Old Northern Road. Continue along until you reach Castle Hill and follow signs for parking.

#### **From Pennant Hills**

Travel along Pennant Hills Road from the M2.Turn right into Old Castle Hill Road and then left into Old Northern Road. Continue onto Terminus Street and follow signs to parking.

#### From the City

Travel northbound along the M2 and take exit 7. Turn right into Pennant Hills Road and left into Castle Hill Road. Turn left onto Old Northern Road, continue onto Terminus Street and follow signs to parking.

### From Kellyville/Rouse Hill

Travel along Windsor Road and turn right onto Old Northern Road and then left onto Terminus Street. Follow signs to parking.